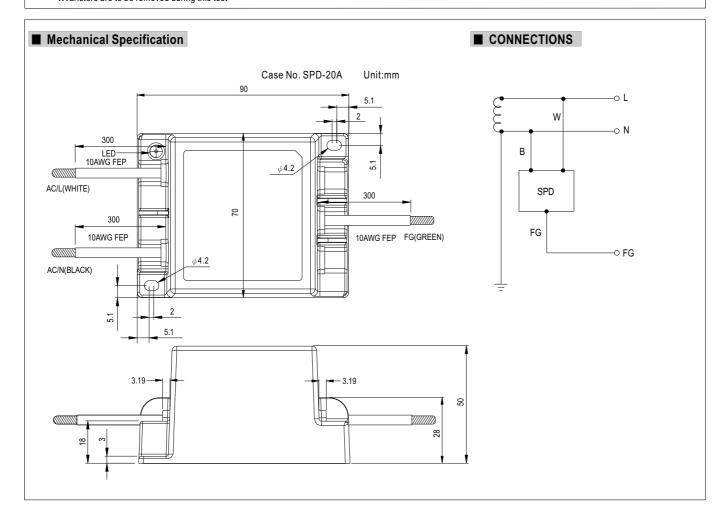

SPECIFICATION IP67

| STECH ICATION                                   |                                                                                 |
|-------------------------------------------------|---------------------------------------------------------------------------------|
| MODEL                                           | SPD-20-240P                                                                     |
| OPERATING VOLTAGE                               | 240VAC 50/60Hz                                                                  |
| MCOV(MAX. CONTINUOUS OPERATING VOLTAGE)         | 300VAC                                                                          |
| VPR (VOLTAGE PROTECTION RATING)                 | ≒1500V                                                                          |
| IN (NOMINAL DISCHARGE CURRENT)                  | 5kA                                                                             |
| MAX. SURGE CURRENT(8/20us)                      | 20kA                                                                            |
| SCCR (SHORT CIRCUIT CURRENT RATING)             | 5kA                                                                             |
| RESPONSE TIME                                   | <25ns                                                                           |
| WITHSTAND Note.1                                | 1600VAC 1minutes                                                                |
| OPERATING TEMPERATURE                           | -40 ~ +70°C                                                                     |
| SAFETY STANDARDS                                | Refer to UL1449 3rd edition (Type 2 component assemblies), GB18802.1,EN61643-11 |
| DIMENSION                                       | 90*70*50mm (L*W*H)                                                              |
| PACKING                                         | 0.39Kg; 18pcs/8Kg/0.82CUFT                                                      |
| NOTE                                            |                                                                                 |
| 1. Varistors are to be removed during this test |                                                                                 |